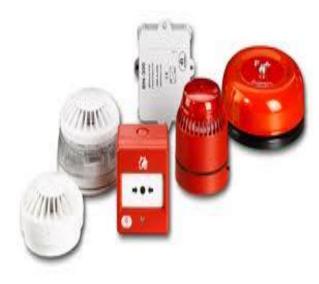

#### Fire & Gas System

ARABIAN MATE provides complete Design, Engineering, supply, installation, Testing and commissioning of Fire & Gas System for Industrial Plants, Commercial Buildings and Camps.

#### Our Services Includes:

- Fire & Gas Alarm system.
- Gas detection System.
- Smoke detection system.
- Heat detections System.
- Flame detection System.
- F & G Panel