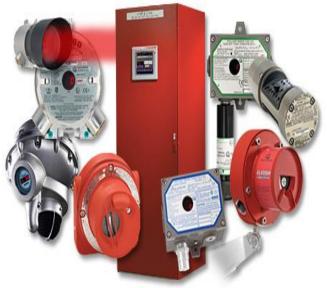

#### Fire & Gas System

ARABIAN MATE provides complete Design, Engineering, supply, installation, Testing and commissioning of Fire & Gas System for Industrial Plants, Commercial Buildings and Camps.

#### Our Services Includes:

- Fire & Gas Alarm system.
- Gas detection System.
- Smoke detection system.
- Heat detections System.
- Flame detection System.
- F & G Panel