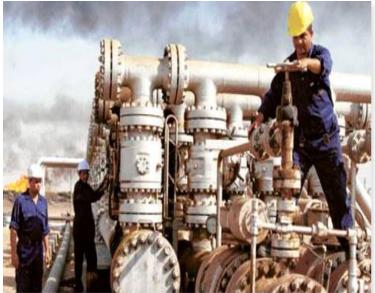

## **Electrical:**

ARABIAN MATE has capacity, capability, and experience to perform all Electrical works in Oil & GAS, Chemical, Petrochemical & Power sector. Design, engineering, supply, installation, Termination, Testing, commissioning and maintenance of:

#### **Instrumentation & Control:**

ARABIAN MATE Instrumentation & Control division undertakes Design, Engineering, Supply, Installation, Calibration, Termination, Testing, and Loop checking of all types of Instruments & Control System equipment's for various medium and heavy industrial projects in Oil & Gas, Chemical and Petrochemical plants.