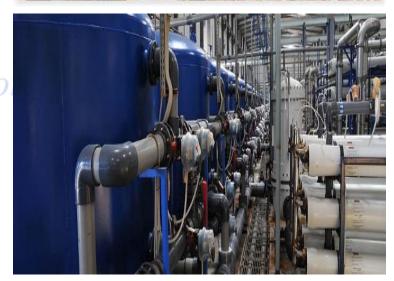

## **Mechanical & Piping**

ARABIAN MATE Provide complete Design, engineering, fabrication, supply, installation, testing, Commissioning and maintenance of:

- Process piping (aboveground/underground).
- Shop fabrication of piping spools
- Up gradation & refurbishment of plant piping at site including piping supports, structure & foundation repair works.
- Replacement of defective spools, valves.
- Installation of major equipment including storage tanks, pumps, generators, motorized skimmers, sand traps & interconnecting piping network.
- HVAC & plumbing works including fabrication of ducts.
- Plumbing, hydraulic piping.
- Assembly line, conveyor, robot, automation and machine utility piping.
- Retro-fitting.
- Gas, oil & water pumps / stations, equipment, valves, gas-oil-water tanks.