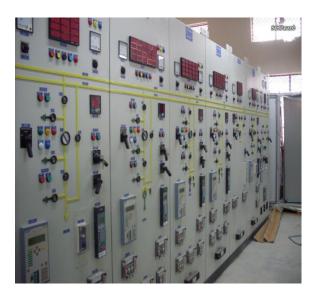

## **Electrical:**

ARABIAN MATE has capacity, capability, and experience to perform all Electrical works in Oil & GAS, Chemical, Petrochemical & Power sector. Design, engineering, supply, installation, Termination, Testing, commissioning and maintenance of:

- Distribution Boards & Control Panels.
- Lighting points & Light fixtures.
- Transformers.
- HV, MV & LV Cables.
- MCC & IRP Panels.
- Sub-Stations MV/HV.
- Illumination Survey.
- Electrical Heat Tracing.