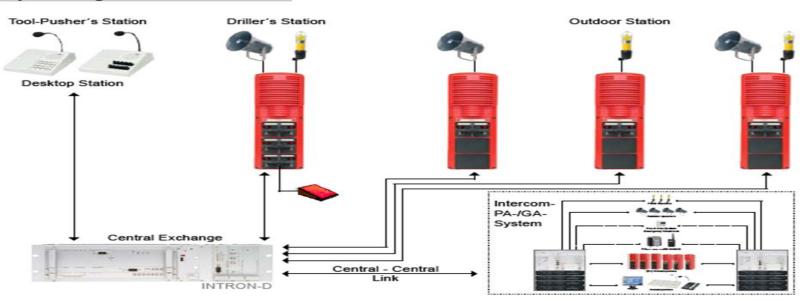

#### **Control System & Equipment's**

- Installation, Wiring, Testing and Commissioning of following Control systems.
- **PLC**
- DCS
- ESD/PESS
- **VMS**
- **HMI & Consoles**
- SCADA & RTU
- Marshalling & System Cabinets.

## **CCTV & Telecommunication System.**

ARABIAN MATE provides complete Design, Engineering, supply, installation, Testing and commissioning of CCTV & Telecommunication System for Industrial Plants, Commercial Buildings and Camps.

#### Our Services Includes:

- CCTV
- PAGA
- PABX
- Sound system.
- Access control.
- Security systems.
- Fiber Optic Cabling
- Patch Panel

& pigtails