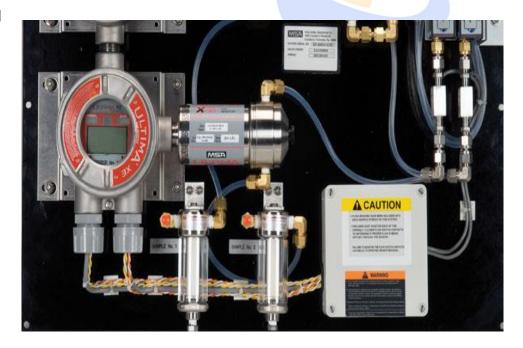

#### **Instrumentation & Control:**

ARABIAN MATE Instrumentation & Control division undertakes Design, Engineering, Supply, Installation, Calibration, Termination, Testing, and Loop checking of all types of Instruments & Control System equipment's for various medium and heavy industrial projects in Oil & Gas, Chemical and Petrochemical plants.

#### Filed Instruments.

- Pressure Instruments.
- Flow Instruments.
- Level instruments.
- Temperature Instruments.
- Vibration Instruments.
- Humidity and Analytical Instruments.
- Instrument & Control Cables.
- Local Control Panels & Junction Boxes.
- Pneumatic and Process Tubing.
- Cable Tray and Conduits.
- Flow & Custody Transfer Metering Skids.